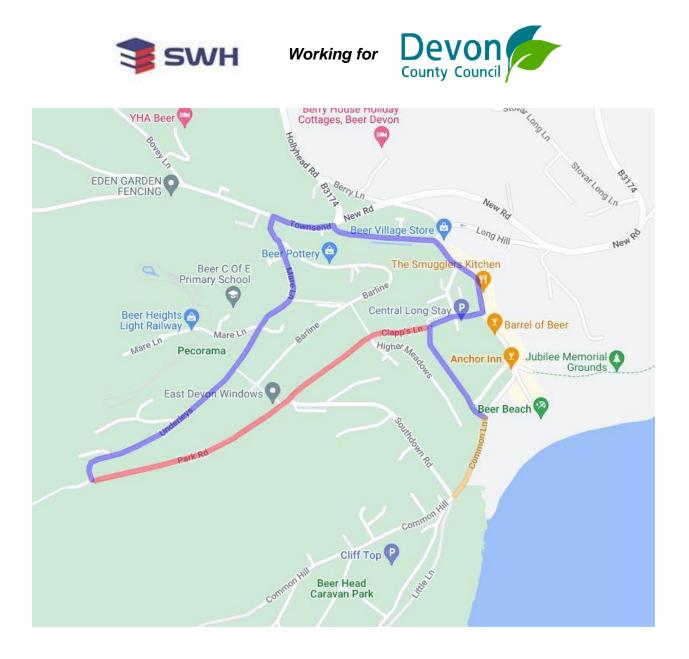

## Resurfacing Works: X2606 Clapps Lane, Beer

I am writing to inform you of our forthcoming carriageway resurfacing works on the X2606 Clapps Lane, Beer. These works are due to commence on the 7<sup>th</sup> September for 4 days between the hours of 0730-1800pm.

Any change to the start date or duration of works will be indicated on the advisory signs located on site.

Access to Southdown Road and Common Hill will be via Common Lane where the one way system will be reversed and traffic lights will be in place to allow access both ways for the duration of our works.

Due to the width of the road and for the safety of the workforce it will be necessary to close the road. We would be grateful if you could please remove your vehicle from the road between our working hours. Please note any remaining vehicles may be towed at the discretion of either Devon County Council or the police and unfortunately SWH cannot be held responsible for this decision.